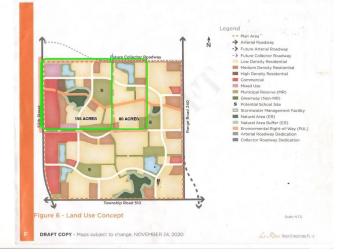

#### \$25,000,000

Bedroom, Bathroom, Land Commercial on 155.85 Acres

Beaumont, Beaumont, AB

DEVELOPMENT LAND IN THE HIGHLY DESIRABLE AREA IN THE CITY of BEAUMONT. WITH 1/2 MILE OF HWY FRONTAGE. This development land is on 50 st. and has Commercial and Residential Zoning in the ASP. AREA STRUCTURE PLAN is APPROVED. There is 155.85 Acres/ more or less. Water and Sewer is on 50 st. The owner completed numerous studies. These studies are available to the purchaser. Irving Creek on the northern border and a licensed waterway on the property. There are 4 houses and numerous farm building on this property plus a newer freezer/cooler on site. 50th street (hwy 814) is a new 4 lane hwy. There is a service road to the property. Land can be sold separately or with the 81 acres to the east 4-24-51-1-NE. Land to the south has the NSP approved and is in active residential and commercial development. GST may be applicable. To access maps and documents related to the ASP and NSP, you will find it at: www.beaumont.ab.ca Le Reve