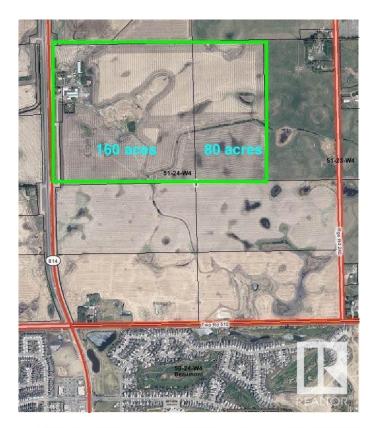

#### \$25,000,000

Bedroom, Bathroom, Land Commercial on 155.85 Acres

Beaumont, Beaumont, AB

DEVELOPMENT LAND IN THE HIGHLY DESIRABLE AREA IN THE CITY of BEAUMONT. WITH 1/2 MILE OF HWY FRONTAGE. This development land is on 50 st. and has Commercial and Residential Zoning in the ASP. AREA STRUCTURE PLAN is APPROVED. There is 155.85 Acres/ more or less. Water and Sewer is on 50 st. The owner completed numerous studies. These studies are available to the purchaser. Irving Creek on the northern border and a licensed waterway on the property. There are 4 houses and numerous farm building on this property plus a newer freezer/cooler on site. 50th street (hwy 814) is a new 4 lane hwy. There is a service road to the property. Land can be sold separately or with the 81 acres to the east 4-24-51-1-NE. Land to the south has the NSP approved and is in active residential and commercial development. GST may be applicable. To access maps and documents related to the ASP and NSP, you will find it at: www.beaumont.ab.ca Le Reve