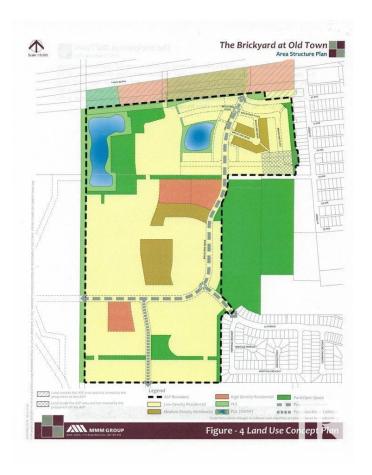

#### \$13,325,000

Bedroom, Bathroom, Land Commercial on 126.89 Acres

Old Town North, Stony Plain, AB

126.89 acres of undeveloped lands are part of the Brickyard at Old Town in the west part of Stony Plain. These lands are an extension to the first stages of development consisting of low to medium density residential with completed housing. The lands are covered under the Old Town Area Structure Plan Bylaw and are ready for an ongoing residential development. Lands border onto urban reserve consisting of parks, baseball diamonds, existing Glenn Hall arena, curling rinks. A new recreation centre for the urban reserve is proposed including new recreation centre, rinks and fieldhouse along with schools. With the first stages of deveolpment pre-servicing for these lands have been completed to faciliate future development. The pre-servicing includes sanitary sewers, water connection & SWM pond. The future development of lands will include single family residential of low to medium density and multi-family lots. This is an excellent opportunity for an ongoing development & housing program in Stony Plain.